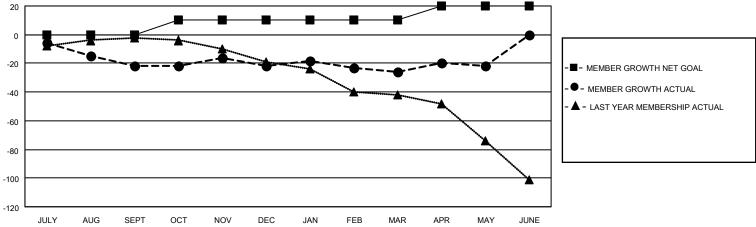

## MONTHLY MEMBERSHIP PROGRESS REPORT

**LOCATION IOWA** District 9 SE Results as of: 5/31/2023

| Clubs RESULTS FOR 2022-2023 |   |   |   | Members RESULTS FOR 2022-2023 |    |    |    |
|-----------------------------|---|---|---|-------------------------------|----|----|----|
|                             |   |   |   |                               |    |    |    |
| JULY/AUG/SEPT               | 0 | 0 | 0 | JULY/AUG/SEPT                 | 0  | 16 | 37 |
| OCT/NOV/DEC                 | 0 | 0 | 0 | OCT/NOV/DEC                   | 10 | 16 | 16 |
| JAN/FEB/MAR                 | 1 | 0 | 1 | JAN/FEB/MAR                   | 0  | 16 | 19 |
| APR/MAY/JUNE                | 0 | 0 | 0 | APR/MAY/JUNE                  | 10 | 14 | 10 |